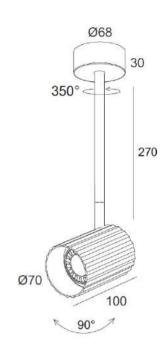

VILI CEILING LONG ADJ GLD

ID: 129945

| FINISH            | GOLD                                |
|-------------------|-------------------------------------|
| MATERIAL          | ALUMINUM                            |
| DIMENSIONS        | DIAM: 70mm x L: 100mm DROP 270mm    |
| LIGHT SOURCE      | 1 x GU10 (Bulb Not Included)        |
| WARRANTY          | 1 YEAR                              |
| OTHER INFORMATION | CEILING CANOPY DIAM: 68mm x H: 30mm |

## DESCRIPTION

Vili Ceiling Light Long Adjustable Gold GU10 H:100mm x D:70mm Drop: 270mm (Add Lamp and Gear)

**Disclaimer:** Product colour may slightly vary due to photographic lighting sources, your monitor settings and other similar factors. For more details, please visit: https://www.aboutspace.net.au/pages/terms-conditions